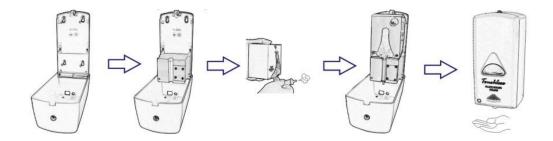

## ♦ Installation

Install the product on a flat and clean wall surface by using the enclosed screws and wall plugs.

Note: 1. Do not install the product under direct sunlight.

- 2. Make sure there is no white surface or any other strong reflectors within 30cm below.
- Install 4 (four) Alkaline "C" Cell batteries, 1.5V into the battery chamber which is located on the back of control box, put back and fix the control box by sliding down. Must be slide to bottom.

# ♦ Operation

- Refillable bottle:
  - 1. Open the dispenser cover, take out the bottle and fill the bottle with liquid or gel.
  - 2. Put the bottle back into the dispenser.
  - 3. Close the cover.
- Disposable bag:
  - 1. Fill the bag with liquid or gel through the hole on the bag.
  - 2. Fill the nozzle fully with liquid or gel (Press the nozzle & make air discharged).
  - 3. Insert the nozzle into the bag.
  - 4. Open the dispenser cover to install the bag. Pull the valve hose out and down, place the bag on top of the control box, place the hose in the channel, make sure the upper collar is beneath the upper notch and the lower collar fits into the lower notch.
  - 5. Close the cover.
- To activate the dispenser, place hand under spout for approximately one second. Sensing range factory setting is 4-8cm, which is recommended for optimal performance.