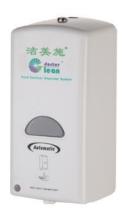

# **♦ Specifications**

| Model                   | DT800                                                  |
|-------------------------|--------------------------------------------------------|
| Material                | ABS Plastic                                            |
| Capacity                | 850 ml (Refillable Bottle)<br>1000 ml (Disposable Bag) |
| Function<br>(optional)  | Drop, Spray, Foam                                      |
| Sensor Distance         | 6-12 cm                                                |
| Droplet<br>(adjustable) | 0.9~1.2ml                                              |
| Dimension               | 13.5×12.0×26.5 cm                                      |
| Weight                  | 0.85 kg                                                |
| Power Supply            | 4 pcs. "C" batteries or AC 110 v $^{\sim}$ 220 v       |
| Battery Life            | At least 100,000 Dispensing Cycles (DC)                |

### Features

- Touch free dispensing system, more hygienic and safer.
- Patented modularization design, easy for operation & maintenance.
- Flexible nozzle design, drop, spray & foam optional suits for a variety of liquid, gel soap and disinfectant.
- Refillable bottle/disposable bag optional.
- Low power consumption, battery life ≥ 100,000 cycles.
- Anti theft design.
- CE certified.
- Primary application sites: healthcare, schools, hospitals, office buildings, hotels & restaurants, shopping malls, food factories, public facilities, etc.