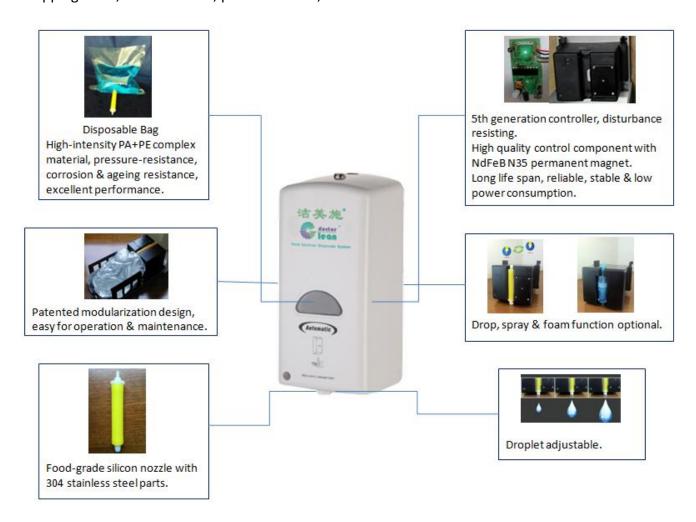

# **♦ Specifications**

| Model                   | DT800                                                  |
|-------------------------|--------------------------------------------------------|
| Material                | ABS Plastic                                            |
| Capacity                | 850 ml (Refillable Bottle)<br>1000 ml (Disposable Bag) |
| Function<br>(optional)  | Drop, Spray, Foam                                      |
| Sensor Distance         | 6-12 cm                                                |
| Droplet<br>(adjustable) | 0.9~1.2ml                                              |
| Dimension               | 13.5×12.0×26.5 cm                                      |
| Weight                  | 0.85 kg                                                |
| Power Supply            | 4 pcs. "C" batteries or AC 110 v $^{\sim}$ 220 v       |
| Battery Life            | At least 100,000 Dispensing Cycles (DC)                |

### Features

- Touch free dispensing system, more hygienic and safer.
- Patented modularization design, easy for operation & maintenance.
- Flexible nozzle design, drop, spray & foam optional suits for a variety of liquid, gel soap and disinfectant.
- Refillable bottle/disposable bag optional.
- Low power consumption, battery life ≥ 100,000 cycles.
- Anti theft design.
- CE certified.
- Primary application sites: healthcare, schools, hospitals, office buildings, hotels & restaurants, shopping malls, food factories, public facilities, etc.