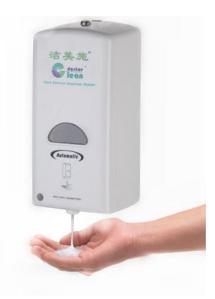

# **♦ Specifications**

| Model                   | DT800                                                  |
|-------------------------|--------------------------------------------------------|
| Material                | ABS Plastic                                            |
| Capacity                | 850 ml (Refillable Bottle)<br>1000 ml (Disposable Bag) |
| Function<br>(optional)  | Drop, Spray, Foam                                      |
| Sensor Distance         | 6-12 cm                                                |
| Droplet<br>(adjustable) | 0.9~1.2ml                                              |
| Dimension               | 13.5×12.0×26.5 cm                                      |
| Weight                  | 0.85 kg                                                |
| Power Supply            | 4 pcs. "C" batteries or AC 110 v $^{\sim}$ 220 v       |
| Battery Life            | At least 100,000 Dispensing Cycles (DC)                |

### Features

- Touch free dispensing system, more hygienic and safer.
- Patented modularization design, easy for operation & maintenance.
- Flexible nozzle design, drop, spray & foam optional suits for a variety of liquid, gel soap and disinfectant.
- Refillable bottle/disposable bag optional.
- Low power consumption, battery life ≥ 100,000 cycles.
- Anti theft design.
- CE certified.
- Primary application sites: healthcare, schools, hospitals, office buildings, hotels & restaurants, shopping malls, food factories, public facilities, etc.