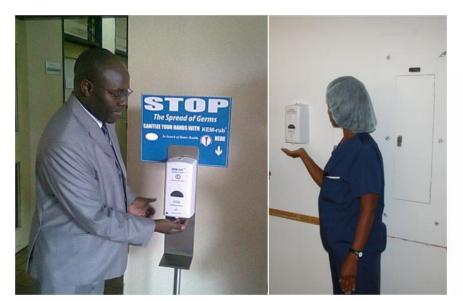

# **♦ Overview**

It is known to all that many viruses and germs are spread by hand contact, proper hand cleaning is one of the best ways for people to avoid viruses and germs and stay healthy.

With advanced technology and humanized design, the DoctorClean® ASR5-5 touch free dispensing system makes it easier and more hygienic for you to get your hands clean and stay healthy.

No touch, safer & hygienic